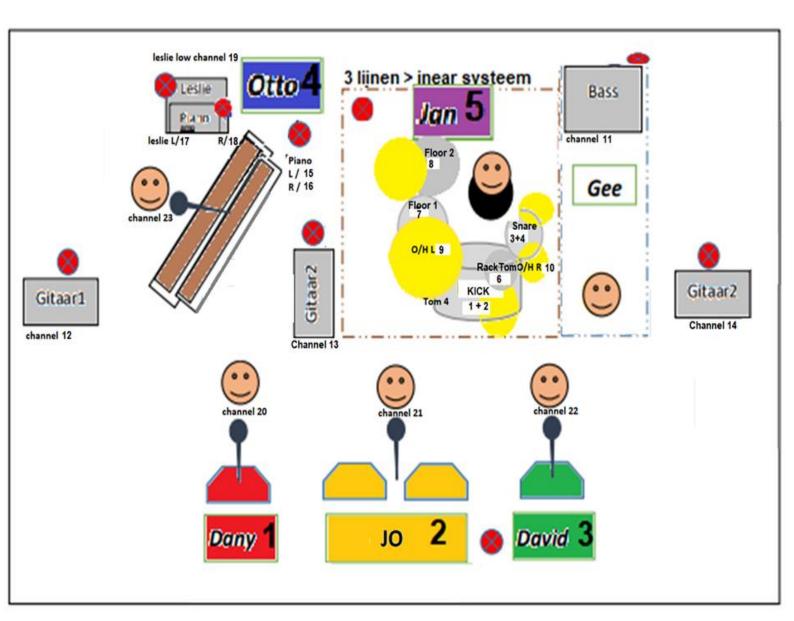

## Monitors zijn 7/8 afzonderlijke mixen:

- 3 vocal mixen voorop het podium; 4 floormonitoren
- 1 keyboard monitor (Op oorhoogte van Otto).
- 3 lijnen > inear systeem / 1 Drum monitor;

( de bassist heeft geen monitor)

| / uc bu | ssist neert geen monitor)                     |               |                                            |
|---------|-----------------------------------------------|---------------|--------------------------------------------|
| Mix 1   | Dany Lademacher<br>(Gitaar 1, backing vocaal) | Mix 4         | Otto Cooymans<br>(toetsen, Backing vocaal) |
| Mix 2   | Jo De Roeck<br>(Lead vocaal, gitaar.)         | Mix 5,<br>6&7 | Jan 't Hoen<br>(Drums)                     |
| Mix 3   | David Hollestelle                             |               | Gee Carlsberg                              |

| locatie            | Functie         | output       | wie     | Locatie                   | Wat                 |
|--------------------|-----------------|--------------|---------|---------------------------|---------------------|
|                    |                 |              |         |                           |                     |
| stage front left   | Guitar/Vocal    | 100%         | Vocal   | Front Stage left          | Guitar/Vocal        |
| MIX 1              | MondHarp        | 95%          | Vocal   | <b>Front Stage Center</b> | Lead Vocal          |
| Dany               |                 | 95%          | Vocal   | Front Stage right         | <b>Guitar/Vocal</b> |
|                    |                 | 90%          | Vocal   | Back Stage left           | Keyboard/Vocal      |
| stage front Center | Lead Vocal/     | 90%          | Vocal   | Front Stage left          | Guitar/Vocal        |
| MIX 2              | guitar          |              |         | Front Stage Center        | Lead Vocal          |
| JO                 | _               |              |         | Front Stage right         | <b>Guitar/Vocal</b> |
|                    |                 |              |         | Back Stage left           | Keyboard/Vocal      |
|                    |                 |              |         | Front Stage Center        | Lead Vocal          |
| stage front left   | Guitar/Vocal    | 90%          | Vocal   | Front Stage left          | Guitar/Vocal        |
| MIX 3              |                 | 90%          | Vocal   | <b>Front Stage Center</b> | Lead Vocal          |
| David              |                 | 100%         | Vocal   | Front Stage right         | <b>Guitar/Vocal</b> |
|                    |                 | 90%          | Vocal   | Back Stage left           | Keyboard/Vocal      |
| stage back right   | Keyboard/Vocal  | 80%          | Vocal   | Front Stage left          | Guitar/Vocal        |
| MIX 4              |                 | 80%          | Vocal   | Front Stage Center        | Lead Vocal          |
| Otto               |                 |              |         | Front Stage right         | Guitar/Vocal        |
|                    |                 | 100%         | Vocal   | Back Stage left           | Keyboard/Vocal      |
| stage back Center  | Drums           | 100%         | Kick    | Back stage center         | Kick drum           |
| MIX 5              |                 | 100%         | snare   | Back stage center         | snare drum          |
| Jan                |                 |              |         | Back stage center         | 2 x Overheads       |
| stage back Center  | Instruments     | 100%         | Guitar  | Front Stage right         | Guitar              |
| MIX 6              |                 | 50%          | PIAN0   | Back Stage left           | Keyboard/Vocal      |
| Jan                |                 | 50%          | Lesley  | Back Stage left           | Keyboard/Vocal      |
|                    |                 | 90%          | Guitar  | Front Stage Left          | Guitar              |
| stage back Center  | Vocals          | 50%          | Vocal   | Front Stage left          | Guitar/Vocal        |
| MIX 7              |                 | 100%         | Vocal   | Front Stage Center        | Lead Vocal          |
| Jan                |                 | 50%          | Vocal   | Front Stage right         | <b>Guitar/Vocal</b> |
|                    |                 | 50%          | Vocal   | Back Stage left           | Keyboard/Vocal      |
| LET OP !!!!!!!!    | 100% is ook ecl | ht 100% of v | vel het | : maximaal haalbaa        | r!!!!!!!            |

| Wild Ro    | mance Pa                       | tch List     |         |                                   | 1                   | version: Augustus 2022 |
|------------|--------------------------------|--------------|---------|-----------------------------------|---------------------|------------------------|
| Channe     | Instrume                       | nt           |         | Phantom                           | Microphone          | e Mic stands           |
|            | Kick                           | in           |         | 48v                               | *                   | *                      |
|            | Kick                           | out          |         | 101                               | suprise me          | in front kickdrum      |
|            | Snare                          | top          |         | 48v                               | *                   | *                      |
| _          | Snare                          | botton       | 1       | 48v                               | *                   | *                      |
| 5          | J. I.a. C                      | <b>BOTTO</b> |         | 101                               |                     |                        |
|            | Tom 1                          |              |         |                                   | *                   | *                      |
|            | Floor 1                        |              |         |                                   | *                   | *                      |
|            | Floor 2                        |              |         |                                   | *                   | *                      |
|            | OH L                           |              |         | 48v                               | *                   | *                      |
|            | OH R                           |              |         | 48v                               | *                   | *                      |
|            | Bas DI                         |              | Ge      | 48v                               | *                   |                        |
|            | Gtr                            |              | Danny   |                                   | *                   | *                      |
|            | Gtr                            |              | JO      |                                   | SM 57               | *                      |
|            | Gtr                            |              | David   |                                   | *                   | *                      |
|            | Piano L                        |              | Daviu   |                                   | XLR out             |                        |
|            |                                |              |         |                                   |                     |                        |
|            | Piano R                        |              |         |                                   | XLR out             | *                      |
|            | Leslie L                       |              |         |                                   | *                   | *                      |
|            | Lesie R                        | •            | DI      | _•                                | *                   | *                      |
|            | Leslie                         | Low          | DI pass | sive                              |                     |                        |
|            | Voc 1                          | Dany         |         |                                   | Beta 57             | High stand             |
|            | Voc 2                          | Jo           | Lead    |                                   | Beta 57             | High stand no boom     |
|            | Voc 3                          | David        |         |                                   | SM58                | High stand             |
|            | Voc 4                          | Otto         | Keys    |                                   | SM58                | High stand             |
| 24         | presentat                      | ie           |         |                                   | SM58                |                        |
| * = we wil | l provide this                 |              |         |                                   |                     |                        |
| Monito     | or wedges: Au                  | x 1: Dany    | Aux 2:  | Jo Aux 3: Da                      | avid Aux 4: Ott     | 0                      |
|            |                                |              | _       |                                   | κ6 gtrs,keys, aux   | 7: voc Jo              |
|            | ve a 15m 3cha<br>provide a lon |              |         |                                   | 2) so the entire of | tage can be reached    |
|            |                                |              |         | ead vocai (voc<br>ers: 3 times 20 |                     | tage can be reached    |
|            | _                              |              |         | k this won't fit                  |                     |                        |
| Loading    | g door!!!                      |              |         |                                   |                     |                        |